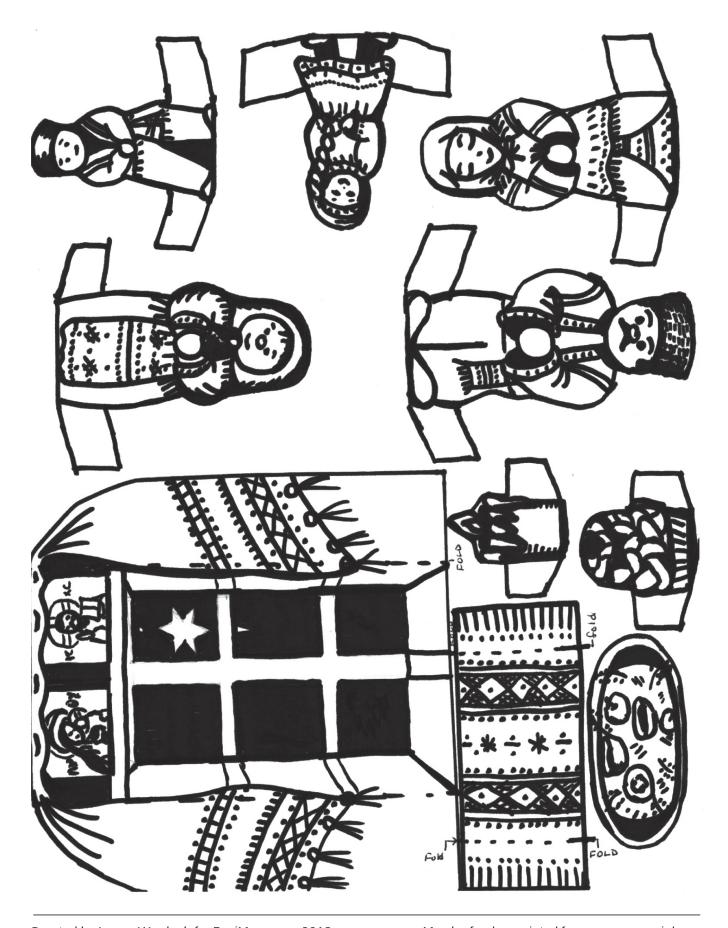

Make your very own Holy Supper Play Set!
Simply photocopy the templates provided onto some cardstock, cut out each figure, being very careful not to cut off the tabs, and then color and play! Set includes a table with white tablecloth; straw mat with treats to place on top; six plates (an extra for a visitor!); stand up candle and bread; a decorated window at which to find the first star; didukh, the staff of wheat; a side table and a tray of food for the animals; and five family members, Mother, Father, Baba, Sister and Brother!