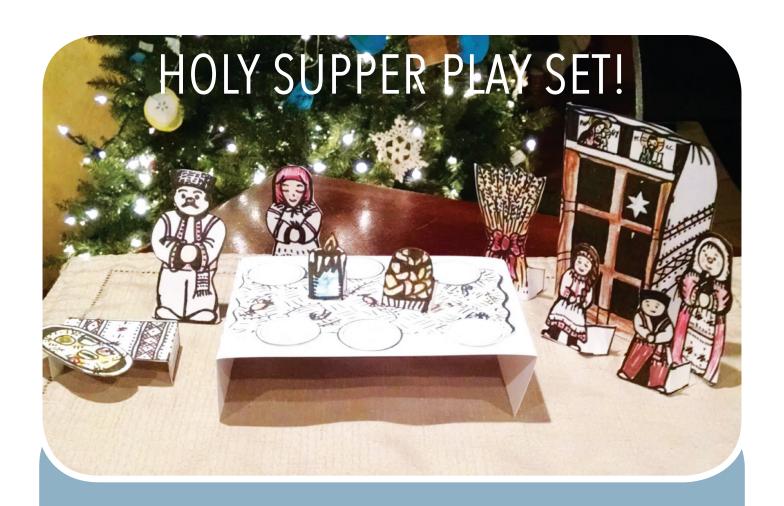

Make your very own Holy Supper Play Set!
Simply photocopy the templates provided onto some cardstock, cut out each figure, being very careful not to cut off the tabs, and then color and play! Set includes a table with white tablecloth; straw mat with treats to place on top; six plates (an extra for a visitor!); stand up candle and bread; a decorated window at which to find the first star; didukh, the staff of wheat; a side table and a tray of food for the animals; and five family members, Mother, Father, Baba, Sister and Brother!