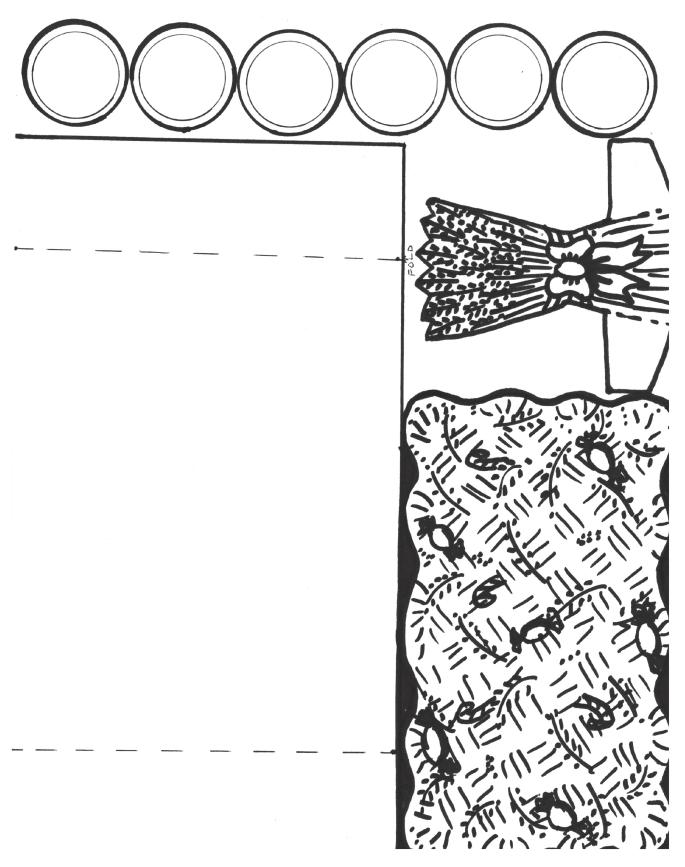

Make your very own Holy Supper Play Set!
Simply photocopy the templates provided onto some cardstock, cut out each figure, being very careful not to cut off the tabs, and then color and play! Set includes a table with white tablecloth; straw mat with treats to place on top; six plates (an extra for a visitor!); stand up candle and bread; a decorated window at which to find the first star; didukh, the staff of wheat; a side table and a tray of food for the animals; and five family members, Mother, Father, Baba, Sister and Brother!